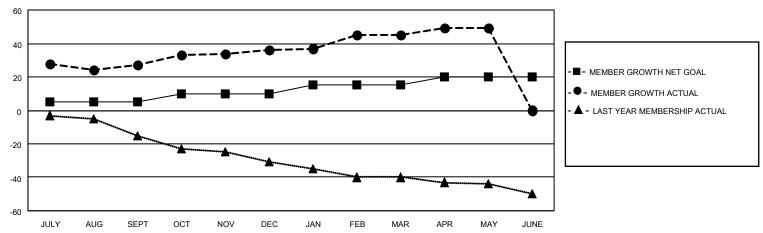

### GOALS AND ACTUAL MEMBERS CUMULATIVE

| DROPPED CLUBS: 0 |    | 16 CLUBS OF 29 ADDED 1 OR<br>MORE NEW MEMBERS | GENDER DISTRIBUTION             |                              |  |
|------------------|----|-----------------------------------------------|---------------------------------|------------------------------|--|
|                  |    | MORE NEW MEMBERS                              | MALE<br>FEMALE                  | 489 (65.64%)<br>256 (34.36%) |  |
| DROPPED MEMBERS  |    |                                               | NON BINARY PREFER NOT TO ANSWER | 0 (0.00%)                    |  |
| DECEASED         | 6  |                                               | FREFER NOT TO ANSWER            | 0 (0.0070)                   |  |
| CLUB CANCELLED   | 0  | CLICK HERE FOR CUMULATIVE                     | TOTAL FAMILY UNIT MEMBERS       | 132                          |  |
| OTHER            | 41 | MEMBERSHIP DATA                               |                                 |                              |  |
| TOTAL            | 47 |                                               | FAMILY MEMBERS PAYING HA        | LF DUES 67                   |  |